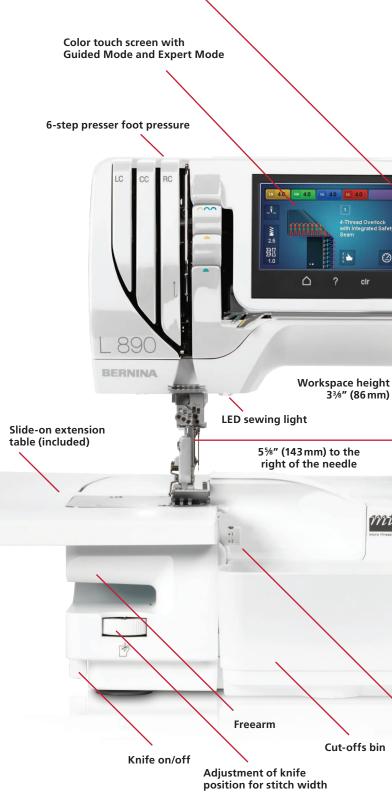

#### All settings on the screen:

- Stitch selection with automatic thread tension, stitch length, and differential feed
- Access to your Personal Memory, Creative Consultant, tutorial, animations, set-up assistance
- Programmable needle stop

# LEARN MORE AT BERNINA.COM/L890QE Color-coded One-path Threading One-step BERNINA Air Threader **BERNINA Free** Hand System (FHS) Knee lifter Micro Thread Control (mtc) Accessories in the threader cover

#### THE BEST OF SWISS ENGINEERING: THE ONE-STEP BERNINA AIR THREADER

The One-step BERNINA Air Threader makes threading the looper threads unbelievably easy. The threads are magically moved through the machine via one simple step on the foot control. Remarkably quick and easy! The L 890 QE automatically sets the loopers in the correct position for the air threader—no turning the handwheel or searching for the right position. Simply press the foot control and you're off!

#### **QUICK THREADING**

**Color-coded One-path Threading** enables you to switch from an overlock stitch to a coverstitch using the same thread paths each time.

#### **INTUITIVE OPERATION VIA TOUCH SCREEN**

The L 890 QE is easily operated using the **centrally located Color Touch Screen**. Stitch selection, individual stitch settings, stitch properties or memory—the touch screen has all of the information available at your fingertips anytime you need it and allows you to make changes while sewing. A **Creative Consultant, Stitch Optimizer and helpful animations** for all functions are available to you. Operation can be performed in two modes: Advanced users can apply all desired settings directly, quickly and individually in **Expert Mode**, while in **Guided Mode** beginners will directly receive step-by-step **instructions for stitch selection**, **machine settings and stitch optimization**. Both modes **automatically set the thread tension**, **stitch length and the differential feed** along with the stitch selection.

#### **TOTAL STITCH CONTROL**

All settings can be changed individually and 100 stitches can be saved in your **Personal Memory**. Stitch length, differential feed and thread tension can also be adjusted while sewing. The needle stop can be **permanently set up or down**, depending on the application. With the **Micro Thread Control (mtc)**, the amount of the overedge thread can be precisely adjusted with a simple turn of the mtc knob. The result? Create endless variations of decorative stitches thanks to **Total Stitch Control**.

| COMFORT FEATURES                                     | L 890 QE     |
|------------------------------------------------------|--------------|
| Quilters Edition faceplate and looper cover design   | ✓            |
| One-step BERNINA Air Threader (for looper threads)   | ✓            |
| Color touch screen                                   | 4.3"         |
| Expert Mode and Guided Mode                          | ✓            |
| Stitch selection / Settings on the screen            | ✓            |
| Personal Memory for 100 individual stitches          | ✓            |
| Helpful animations and tutorials                     | ✓            |
| Creative Consultant                                  | ✓            |
| Stitch Optimizer                                     | ✓            |
| Freearm                                              | ✓            |
| Sewing space to the right of the needle              | 5¾" (143 mm) |
| Workspace height                                     | 3¾" (86 mm)  |
| BERNINA Free Hand System (FHS) with knee lifter      | ✓            |
| Swing-out presser foot with auto swing back          | ✓            |
| 2-step presser foot lift with front-foot-lift (FFL)  | ✓            |
| Automatic needle stop up                             | ✓            |
| Needle stop up/down programmable                     | ✓            |
| Needle up/down with BERNINA Foot Control             | ✓            |
| Stitch-by-stitch sewing                              | ✓            |
| Color-coded One-path Threading                       | ✓            |
| Thread tension adjustable while sewing               | ✓            |
| Thread tension release when presser foot raised      | ✓            |
| Micro Thread Control (mtc)                           | ✓            |
| Adjustable stitch length while sewing                | ✓            |
| Adjustable differential feed while sewing            | ✓            |
| Adjustable cutting width while sewing                | ✓            |
| Rolled hem lever integrated under stitch plate       | ✓            |
| Easy to engage and disengage the knife from outside  | ✓            |
| Integrated upper looper converter                    | ✓            |
| LED sewing light                                     | ✓            |
| Thread cutter                                        | ✓            |
| Speed control via touch screen                       | ✓            |
| Safety switch for open cover and raised presser foot | ✓            |
| Accessories in the threader cover                    | ✓            |