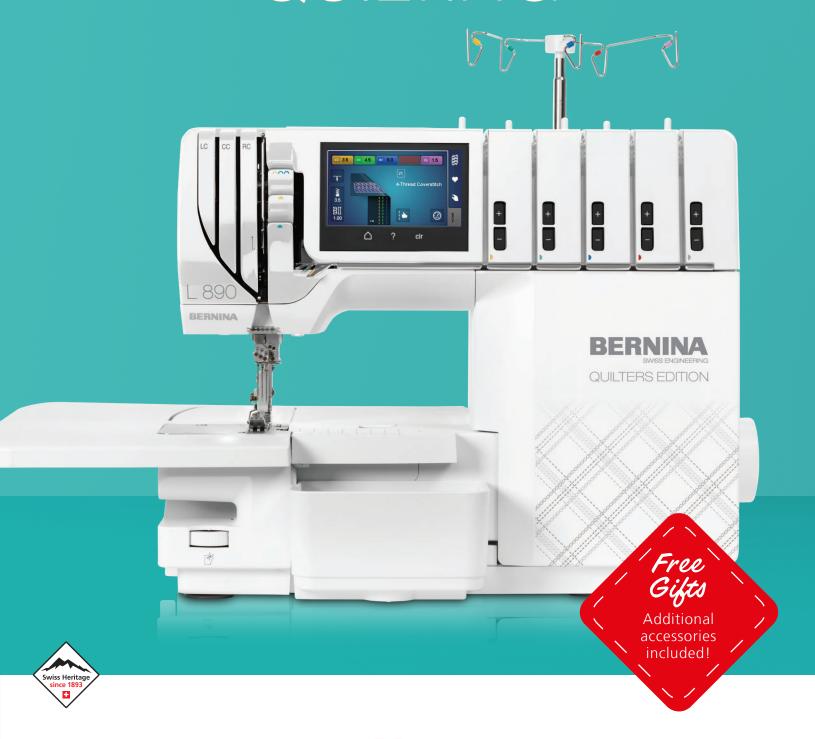

### Quilters' first choice: 1 890 QF

Fast and precise seams can be achieved with ease when using the BERNINA L 890 QE. Create perfect 1/4" seams using an overlock or chainstitch, or take your creativity off the edge and explore texture, taking your guilting projects to another level.

## SO MANY GREAT REASONS TO OWN THE BERNINA L 890 QE:

- Speed and accuracy are essential to a quilter, stitching speeds up to 1,350 stitches per minute.
- · Seam guide included for perfect 1/4" seams.
- Surface texture is the hallmark of any art quilt. Use chain- and coverstitches to add your personal touch.
- Perfect feeding of multiple fabric layers thanks to the built-in differential feed. With a simple touch of the screen, seams lay completely flat.
- Total Stitch Control and Micro Thread Control assure your stitch suits your personal requirement.
- Chainstitch seams together when open seams are required on your blocks, or create half square triangles without using a rotary cutter, to save precious time.
- Save specialty or basic stitches set to your liking into Personal Memory. Never hunt for an instruction book again thanks to the built-in tutorials, set-up assistance and Creative Consultant.
- Set the needle stop up or down or tap the foot control to set the needle up or down with Back-kick.
- The presser foot lifts 6 mm with additional front foot lift, accommodating the placement of thick or bulky seams of bindings or bags precisely in front of the knife under the presser foot.
- Easily change between stitches using the set-up assistant "wizard" in Guided Mode or access it in Expert Mode, it is your GPS to discover endless possibilities for quilting.

#### THE BERNINA ADVANTAGE

If you're a proud quilter and owner of a BERNINA quilting machine, then you'll be thrilled with the L 890 QUILTERS EDITION Overlock/Coverstitch Combo machine. It's not only packed with many functions and **BERNINA benefits** you already know and love—it's also equipped with special accessories for easy quilting and shines from outside with a special quilting pattern design. Try it all out with Amanda Murphy's quilt, designed to show you the special effects!