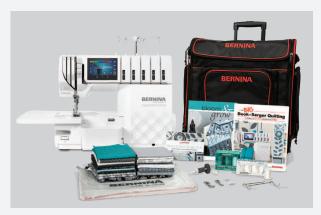

| STANDARD ACCESSORIES                               | L 890 QE |
|----------------------------------------------------|----------|
| Overlock/Combostitch Foot #C11                     | ✓        |
| Quilters Edition Special: Compensation Foot #C12   | ✓        |
| Cover/Chainstitch Foot #C13                        | ✓        |
| Quilters Edition Special: Shirring Foot #C24       | ✓        |
| Quilters Edition Special: Clear Foot #C27          | ✓        |
| Quilters Edition Special: Decorative Spool Pin     | ✓        |
| Ouilters Edition Special: Right & Left Seam Guides | ✓        |

| STANDARD ACCESSORIES (CONTINUED)                                                                                                                                                                                                                                                                                                                                               | L 890 QE |
|--------------------------------------------------------------------------------------------------------------------------------------------------------------------------------------------------------------------------------------------------------------------------------------------------------------------------------------------------------------------------------|----------|
| Quilters Edition Special:  - Quilt and Grow Pattern Book by Amanda Murphy - Benartex Quilt Fabric Kit, Designed by Amanda Murphy - Mettler Piecing Thread Kit SILK-FINISH COTTON 60 - Wonderfil Decorative Serging Thread Set - Charlotte's Web Fusible Thread - BIG Book of Serger Quilting - BERNINA Overlocker Suitcase - Code for Bloom & Grow Course on BERNINA Skill Hub | <b>~</b> |
| Slide-on extension table                                                                                                                                                                                                                                                                                                                                                       | ✓        |
| Freearm cover                                                                                                                                                                                                                                                                                                                                                                  | ✓        |
| Coverstitch cover                                                                                                                                                                                                                                                                                                                                                              | ✓        |
| Cut-offs bin                                                                                                                                                                                                                                                                                                                                                                   | ✓        |
| BERNINA foot control                                                                                                                                                                                                                                                                                                                                                           | ✓        |
| Right seam guide                                                                                                                                                                                                                                                                                                                                                               | ✓        |
| Tweezers                                                                                                                                                                                                                                                                                                                                                                       | ✓        |
| Manual needle threader/inserter                                                                                                                                                                                                                                                                                                                                                | ✓        |
| Set of ELX705 CF needles, assorted                                                                                                                                                                                                                                                                                                                                             | ✓        |
| Set of ELX705 SUK CF needles, assorted                                                                                                                                                                                                                                                                                                                                         | ✓        |
| Touch pen                                                                                                                                                                                                                                                                                                                                                                      | ✓        |
| Brush                                                                                                                                                                                                                                                                                                                                                                          | ✓        |
| Screwdriver                                                                                                                                                                                                                                                                                                                                                                    | ✓        |
| CS Look Tool                                                                                                                                                                                                                                                                                                                                                                   | ✓        |
| Accessories boxes                                                                                                                                                                                                                                                                                                                                                              | ✓        |
| Dust cover                                                                                                                                                                                                                                                                                                                                                                     | ✓        |

BERNINA Gift with Purchase (GWP) available to retail purchaser of a new L 890 QE overlocker/serger machine. GWP includes each of the following: One (1) BERNINA Overlocker Suitcase, MSRP \$539; One (1) Left and Right Seam Guide Combo, MSRP \$25; One (1) C12 Coverstitch/Compensating Foot, MSRP \$194.99; One (1) C24 Shirring Foot, MSRP \$99.99; One (1) Decorative Thread Spool Pin, MSRP \$64.99; One (1) C27 Clear Standard Foot, MSRP \$34.99; One (1) Quilt pattern, MSRP \$29.99; One (1) Decorative Serging Thread Set, MSRP \$30; One (1) Fusible Thread Set, MSRP \$10; One (1) BERNINA BIG Book of Serger Quilting, MSRP \$125; One (1) Piecing Thread Kit, MSRP \$30; One (1) Benartex Quilt Fabric Kit, MSRP \$150; and Coupon Code for BERNINA Skills Course, MSRP \$300; Total package value; \$1,633.95. Available while supplies last. Offer may not be combined or replaced with any other BERNINA promotional offers, rebates, coupons or discounts. Not valid on previous purchases. Taxes are not included in the total purchase calculation. Offer and its terms are subject to change. Offer available at participating BERNINA Dealers only. BERNINA of America, LLC reserves the right to extend, modify, eliminate, or reduce this offer without prior notice. 50 US/DC, 18+. Void where prohibited by law.