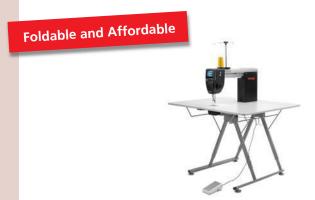

- · Compatible with Q 20, Q 16 PLUS and Q 16
- · Easy Adjustable Height from 29" to 42"
- Leaves down: 46.5" x 35.75" Leaves up: 72" x 35.75"
- · Casters included

Foldable, Adjustable Height Table
A sophisticated solution for handling the speed, weight and performance of the Q 20, Q 16 PLUS and Q 16. The set up is fast and easy in minutes — no tools required.

- · Compatible with Q 20, Q 16 PLUS and Q 16
- · For small space requirements
- · Height positions 28", 30" and 32"
- · Fast and comfortable set up
- Easy store awayFolds down to 9" wide