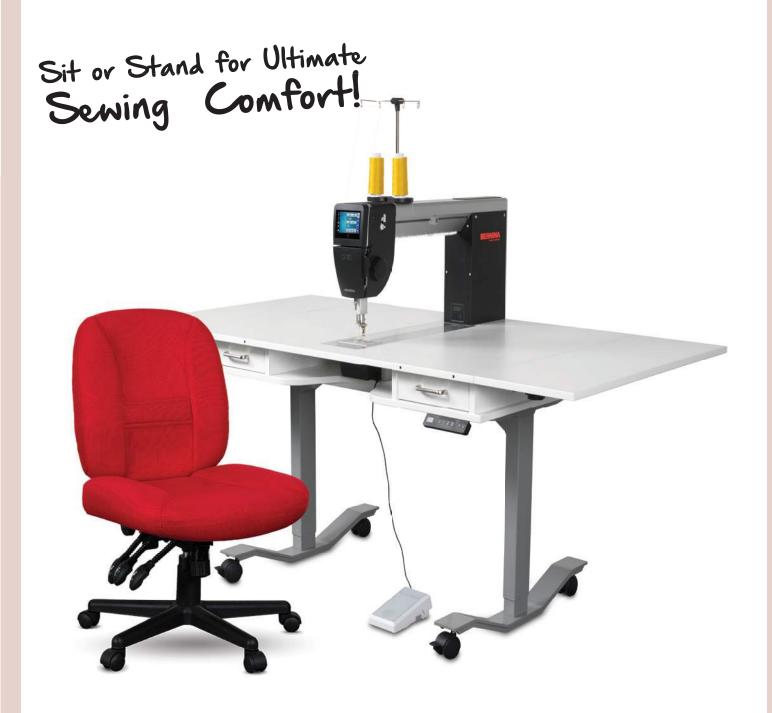

### **BERNINA Q Series Lift Table**

The table is designed with stepless, electrical height adjustment and great integrated storage solutions for threads, bobbins, scissors etc.. This table can also be easily expanded on one or both sides.

- · Compatible with Q 20, Q 16 PLUS and Q 16
- · Adjustable height from 28.375" 47.25
- Table top surface: 47.25" × 39.375" Expanded Size: 78.75" × 39.375"
- · Integrated storage spaces on table top