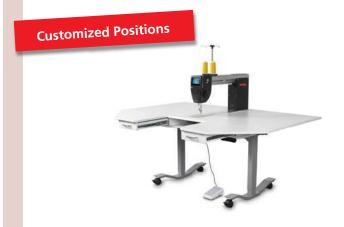

#### Lift Table

Powered height-adjustable table with an integrated power strip. The hinged side leaves provide quilters the extra table space needed to quilt the largest quilt projects. Add the optional shelf and leaf set for even more space!

- · Compatible with Q 20, Q 16 PLUS and Q 16
- · Easy Adjustable Height from 29" to 42"
- Leaves down: 46.5" x 35.75" Leaves up: 72" x 35.75"
- · Casters included

Foldable, Adjustable Height Table
A sophisticated solution for handling the speed, weight and performance of the Q 20, Q 16 PLUS and Q 16. The set up is fast and easy in minutes — no tools required.