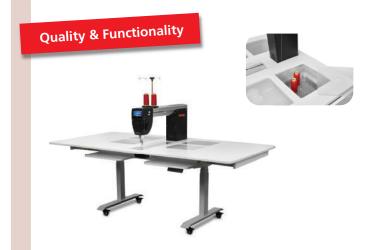

### **BERNINA Q Series Lift Table**

The table is designed with stepless, electrical height adjustment and great integrated storage solutions for threads, bobbins, scissors etc.. This table can also be easily expanded on one or both sides.

- · Compatible with Q 20, Q 16 PLUS and Q 16
- · Adjustable height from 28.375" 47.25
- Table top surface: 47.25" × 39.375" Expanded Size: 78.75" × 39.375"
- · Integrated storage spaces on table top