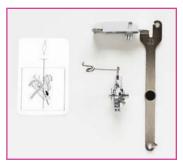

See associate for more details! \*Sewing functions are for Altair only.

Couching Embroidery Foot

Couching Embroidery Patterns

7" x 12" Magnetic Frame

2-Point Positioning

Easy Stippling in Embroidery Editing