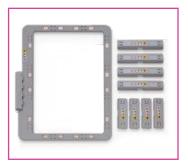

See associate for more details! \*Sewing functions are for Altair only.

Couching Embroidery Foot

Couching Embroidery Patterns

7" x 12" Magnetic Frame

2-Point Positioning

Easy Stippling in Embroidery Editing

15 Additional IQ Designer Decorative Fill Designs
12 New IQ Designer Line Motifs
2 More Embroidery Fonts
1 New Monogramming Font
Additional Embroidery Patterns

IQ Intuition Positioning®

9-1/2" x 14" Embroidery Field