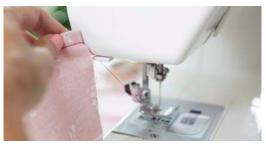

Free-Arm Sewing - Want to hem pants, work on a sleeve or sew in a hard-to-reach area? No problem. Just easily remove the flatbed and use Joy's free arm.

Four-Step Buttonhole - With the buttonhole foot, your four-step buttonhole will be sized to match your button every time.