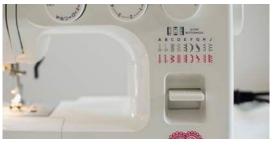

19 Built-In Stitches - Add your unique touch to every project with a library of stitches that sets everything apart!

Quick-Set, Drop-In Bobbin - Simply drop your bobbin in the machine, pull your threads through the slot and let your machine do the rest.