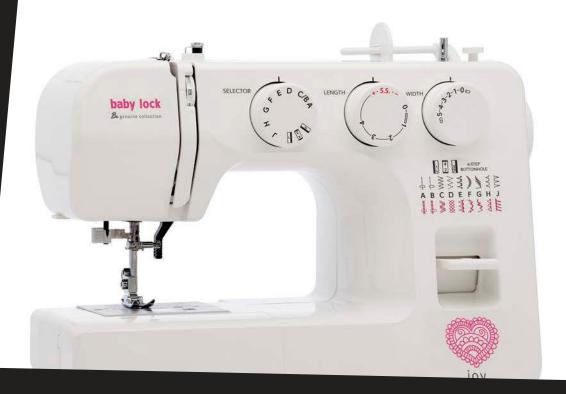

19 Built-In Stitches - Add your unique touch to every project with a library of stitches that sets everything apart!

Quick-Set, Drop-In Bobbin - Simply drop your bobbin in the machine, pull your threads through the slot and let your machine do the rest.

**Built-In Needle Threader** - With just a few simple motions, your needle is threaded and ready to use. There's no guesswork, no near-misses and no frustration!

Convenient Thread Cutter - Forget stopping to grab a pair of scissors – you'll cut thread quickly with this built-in cutter.

Free-Arm Sewing - Want to hem pants, work on a sleeve or sew in a hard-to-reach area? No problem. Just easily remove the flatbed and use Joy's free arm.

Four-Step Buttonhole - With the buttonhole foot, your four-step buttonhole will be sized to match your button every time.