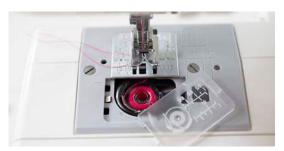

19 Built-In Stitches - Add your unique touch to every project with a library of stitches that sets everything apart!

Quick-Set, Drop-In Bobbin - Simply drop your bobbin in the machine, pull your threads through the slot and let your machine do the rest.