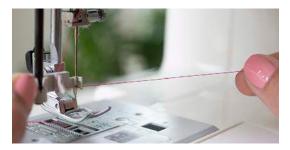

**Built-In Needle Threader** - With just a few simple motions, your needle is threaded and ready to use. There's no guesswork, no near-misses and no frustration!

Convenient Thread Cutter - Forget stopping to grab a pair of scissors – you'll cut thread quickly with this built-in cutter.