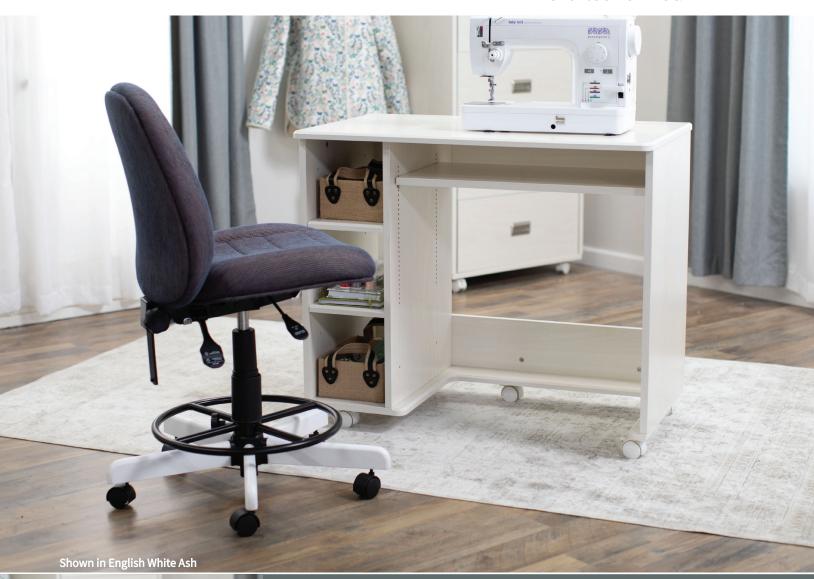

#### SMALL SPACE, BIG OPPORTUNITIES

Not everyone has space for a large sewing cabinet set in their home, but with the Koala Studios Cubbie, now you do. Experience the luxury of Koala Studios features in a smaller size. Adjustable shelves, machine storage, casters, and more make this space saver a game changer.

#### BASE MODEL -

Shown in English White Ash Assembly required

**(B)** Rounded corners and beveled edges

(C) Adjustable shelves

**(D)** Easy-roll, lockable casters

(E) Standard K5 Opening 25-3/5" x 14-5/8"

\*Dimensions: 37-¾"W x 21-%"D x 32-½"H

Lift adjusts from 2-1/2" - 17-1/4" under the cabinet surface