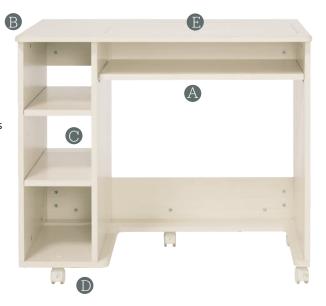

#### BASE MODEL -

Shown in English White Ash Assembly required

**(B)** Rounded corners and beveled edges

(C) Adjustable shelves

**(D)** Easy-roll, lockable casters

(E) Standard K5 Opening 25-3/5" x 14-5/8"

\*Dimensions: 37-¾"W x 21-%"D x 32-½"H

Lift adjusts from 2-1/2" - 17-1/4" under the cabinet surface

#### ADDITIONAL DESIGN FEATURES

- Lift is weight tested up to 75 pounds
- Machine cover board for storage
- Standard size opening for K5 inserts