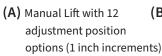

\*Dimensions: 37-¾"W x 21-%"D x 32-½"H

Lift adjusts from 2-1/2" - 17-1/4" under the cabinet surface

#### ADDITIONAL DESIGN FEATURES

- Lift is weight tested up to 75 pounds
- Machine cover board for storage
- Standard size opening for K5 inserts