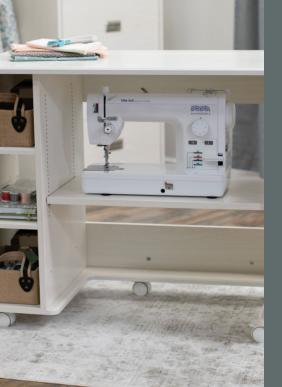

#### BASE MODEL -

Shown in English White Ash Assembly required

**(B)** Rounded corners and beveled edges

(C) Adjustable shelves

**(D)** Easy-roll, lockable casters

(E) Standard K5 Opening 25-3/5" x 14-5/8"

#### ADDITIONAL DESIGN FEATURES

- Lift is weight tested up to 75 pounds
- Machine cover board for storage
- Standard size opening for K5 inserts