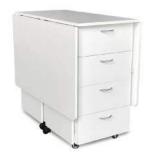

#### **COMFORT**

- · Multi-functional storage cabinet designed for storage, ironing and cutting
- · Cabinet closes into small, compact footprint while not in use
- A perfect complement to Kangaroo's Wallaby, Aussie, or Kangaroo & Joey sewing cabinets

### DESIGN

KAN22B007

- · Lifetime warranty, worry-free performance
- · Built-in removable ironing board
- Complete with 17  $^{3}/_{8}$  " x 11  $^{3}/_{8}$  " cutting mat
- Full view, soft-closing drawers
- · Sturdy design with locking heavy-duty casters for stability and easy mobility

#### STORAGE and ORGANIZATION

- 2 thread drawers feature combined 128 thread pegs (64 thread pegs per drawer)
- 1 large drawer to store an iron
- 1 small drawer to store notions and accessories
- Complementary Kangaroo storage furniture is available

Cabinet Finish: Woodgrain Melamine Laminate

| COLOR     | SKU   | UPC          |  |
|-----------|-------|--------------|--|
| Teak      | K7105 | 650873071050 |  |
| Ash White | K7111 | 650873077113 |  |

| CABINET DIMENSIONS  | WIDTH (IN)                     | DEPTH (IN)                     | HEIGHT (IN)                    |
|---------------------|--------------------------------|--------------------------------|--------------------------------|
| Cabinet Open        | 34 <sup>3</sup> / <sub>8</sub> | 21 1/4                         | 29 1/2                         |
| Cabinet Closed      | 17 1/8                         | 21 1/4                         | 29 1/2                         |
| Quilt Leaf          | 17 1/8                         | 21 1/4                         | N/A                            |
| Cabinet Drawer (x3) | 15                             | 15 <sup>3</sup> / <sub>4</sub> | 4 3/8                          |
| Large Drawer        | 15                             | 15 <sup>3</sup> / <sub>4</sub> | 12 <sup>1</sup> / <sub>2</sub> |