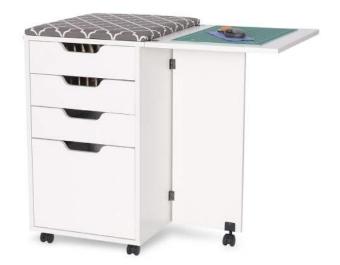

#### **COMFORT**

- · Multi-functional storage cabinet designed for storage, ironing and cutting
- · Cabinet closes into small, compact footprint while not in use
- A perfect complement to Kangaroo's Wallaby, Aussie, or Kangaroo & Joey sewing cabinets

### DESIGN

KAN22B007

- · Lifetime warranty, worry-free performance
- · Built-in removable ironing board
- Complete with 17  $^{3}/_{8}$  " x 11  $^{3}/_{8}$  " cutting mat
- Full view, soft-closing drawers
- · Sturdy design with locking heavy-duty casters for stability and easy mobility

#### STORAGE and ORGANIZATION

- 2 thread drawers feature combined 128 thread pegs (64 thread pegs per drawer)
- 1 large drawer to store an iron
- 1 small drawer to store notions and accessories
- Complementary Kangaroo storage furniture is available

Cabinet Finish: Woodgrain Melamine Laminate

| COLOR     | SKU   | UPC          |  |
|-----------|-------|--------------|--|
| Teak      | K7105 | 650873071050 |  |
| Ash White | K7111 | 650873077113 |  |