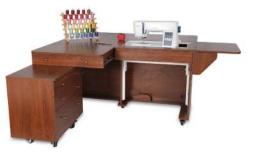

#### **SEWING CABINET**

Kangaroo sewing cabinet - check!
Now complete your studio with
Kangaroo storage and cutting
furniture, specially designed
to complement your primary
workstation. With extra storage
and workspace, you can customize
your sewing room to be stylish,
comfortable, and even more
productive!

Kangaroo & Joey Sewing Cabinet