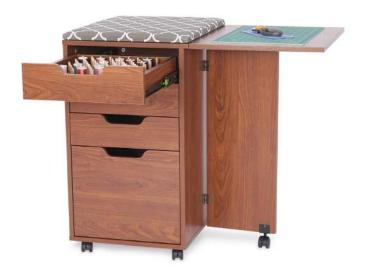

#### **COMFORT**

- · Multi-functional storage cabinet designed for storage, ironing and cutting
- · Cabinet closes into small, compact footprint while not in use
- A perfect complement to Kangaroo's Wallaby, Aussie, or Kangaroo & Joey sewing cabinets

### DESIGN

KAN22B007

- · Lifetime warranty, worry-free performance
- · Built-in removable ironing board
- Complete with 17  $^{3}/_{8}$  " x 11  $^{3}/_{8}$  " cutting mat
- Full view, soft-closing drawers
- · Sturdy design with locking heavy-duty casters for stability and easy mobility

#### STORAGE and ORGANIZATION

- 2 thread drawers feature combined 128 thread pegs (64 thread pegs per drawer)
- 1 large drawer to store an iron
- 1 small drawer to store notions and accessories
- Complementary Kangaroo storage furniture is available

Cabinet Finish: Woodgrain Melamine Laminate

| COLOR     | SKU   | UPC          |  |
|-----------|-------|--------------|--|
| Teak      | K7105 | 650873071050 |  |
| Ash White | K7111 | 650873077113 |  |