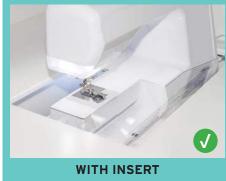

## **CUSTOM SEWING INSERT**

Enhance your sewing experience with a custom-made insert for your Kangaroo sewing cabinet! Inserts are designed to fill the gap between your sewing machine and cabinet opening for a flush sewing surface. Each insert is specially built to fit your specific sewing machine and Kangaroo cabinet combination. This ergonomic work surface will allow for straighter stitches, less fatigue and a better sewing experience!