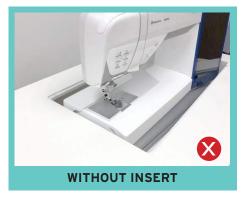

## **CUSTOM SEWING INSERT**

Enhance your sewing experience with a custom-made insert for your Kangaroo sewing cabinet! Inserts are designed to fill the gap between your sewing machine and cabinet opening for a flush sewing surface. Each insert is specially built to fit your specific sewing machine and Kangaroo cabinet combination. This ergonomic work surface will allow for straighter stitches, less fatigue and a better sewing experience!