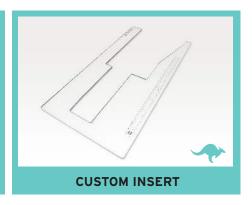

## **CUSTOM SEWING INSERT**

Enhance your sewing experience with a custom-made insert for your Kangaroo sewing cabinet! Inserts are designed to fill the gap between your sewing machine and cabinet opening for a flush sewing surface. Each insert is specially built to fit your specific sewing machine and Kangaroo cabinet combination. This ergonomic work surface will allow for straighter stitches, less fatigue and a better sewing experience!