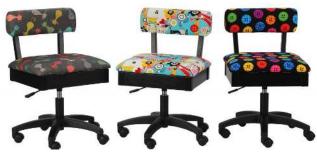

### **HEIGHT ADJUSTABLE SEWING CHAIRS**

The cherry on top of your sewing sundae! Arrow's #1 Rated *Height Adjustable Sewing Chair* is a must have accessory for your dream sewing room! Cute, comfortable and convenient - our lovable chairs feature vibrant sewing themed patterns, 360° swivel access and lumbar support for long hours at your workstation. Don't look now, but under every seat cushion is a hidden storage compartment to store your notions and patterns! Available in 10 colors to perfectly match your sewing sanctuary!

Cat's Meow, Sew Wow Sew Now & Bright Buttons Chairs

KAN22B007