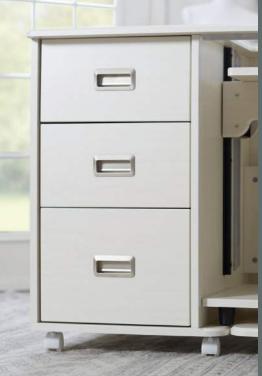

### THREE SOFT-CLOSING DRAWERS

Spacious soft-closing drawers accommodate your supplies and accessories and keep them all within easy reach.

### BASE STUDIO INCLUDES:

(A) Three spacious, soft-closing drawers

(B) XL Lift included in base model

(C) Standard height of 32 1/2"

(D) Rounded corners and beveled edges

(E) Easy-roll, lockable casters

(F) Outback Leaf Extension included