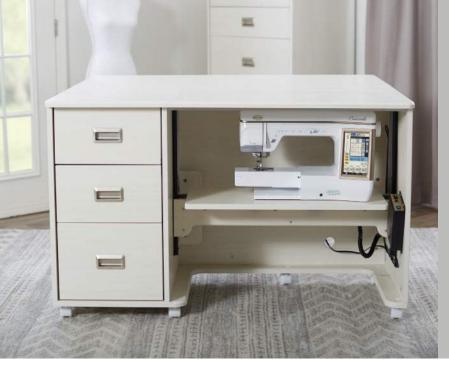

### REMOTE-CONTROLLED LIFT

Lifts top-of-the-line machines with just a touch of the finger. The Artistry Drawer Center's powerful XL Electric Glide Lift with wireless remote uses a direct drive rack and pinion system running on a dual steel track for smooth and safe lifting. Sew at high speeds without platform vibration.

### BASE STUDIO INCLUDES:

(A) Three spacious, soft-closing drawers

(B) XL Lift included in base model

(C) Standard height of 32 1/2"

(D) Rounded corners and beveled edges

(E) Easy-roll, lockable casters

(F) Outback Leaf Extension included

### ARTISTRY DRAWER CENTER

The Artistry Drawer Center provides exceptional quality and design in a spacious work surface. Ideal for large top-of-the-line sewing and embroidery machines, with Koala's XL machine opening and lift.