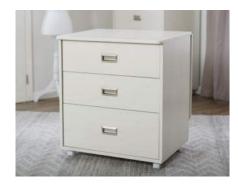

# ARTISTRY DRAWER —— CENTER ——

SPACE FOR ALL THE ESSENTIALS

The Artistry Drawer Center provides everything you need to create an efficient sewing area in the space you have, big or small. This gorgeous center perfectly complements your home as well as the capabilities of your machine. Enjoy three soft-closing drawers to store all of your machine accessories and notions.

### THREE SOFT-CLOSING DRAWERS

Spacious soft-closing drawers accommodate your supplies and accessories and keep them all within easy reach.

### BASE STUDIO INCLUDES:

(A) Three spacious, soft-closing drawers

(B) XL Lift included in base model

(C) Standard height of 32 1/2"

(D) Rounded corners and beveled edges

(E) Easy-roll, lockable casters

(F) Outback Leaf Extension included