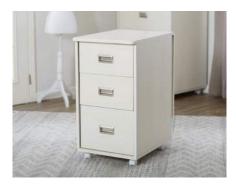

# ARTISTRY DRAWER —— CENTER ——

SPACE FOR ALL THE ESSENTIALS

The Artistry Drawer Center provides everything you need to create an efficient sewing area in the space you have, big or small. This gorgeous center perfectly complements your home as well as the capabilities of your machine. Enjoy three soft-closing drawers to store all of your machine accessories and notions.

### THREE SOFT-CLOSING DRAWERS

Spacious soft-closing drawers accommodate your supplies and accessories and keep them all within easy reach.

### BASE STUDIO INCLUDES:

(A) Three spacious, soft-closing drawers

(B) XL Lift included in base model

(C) Standard height of 32 1/2"

(D) Rounded corners and beveled edges

(E) Easy-roll, lockable casters

(F) Outback Leaf Extension included