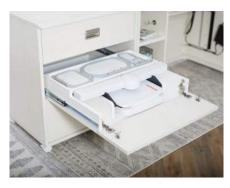

### REMOTE-CONTROLLED LIFT

Lifts top-of-the-line machines with just a touch of the finger. The Artistry Drawer Center's powerful XL Electric Glide Lift with wireless remote uses a direct drive rack and pinion system running on a dual steel track for smooth and safe lifting. Sew at high speeds without platform vibration.

### ARTISTRY DRAWER CENTER

The Artistry Drawer Center provides exceptional quality and design in a spacious work surface. Ideal for large top-of-the-line sewing and embroidery machines, with Koala's XL machine opening and lift.