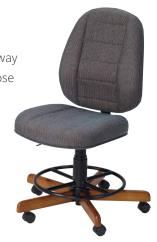

### MATCHING KOALA SEWCOMFORT CHAIR

Complete the look and enjoy maximum comfort with a matching Koala SewComfort Chair. Six-way adjustments help you personalize your sewing experience and stay comfortable for hours. Choose a color and base finish to complement your Artistry Drawer Center.