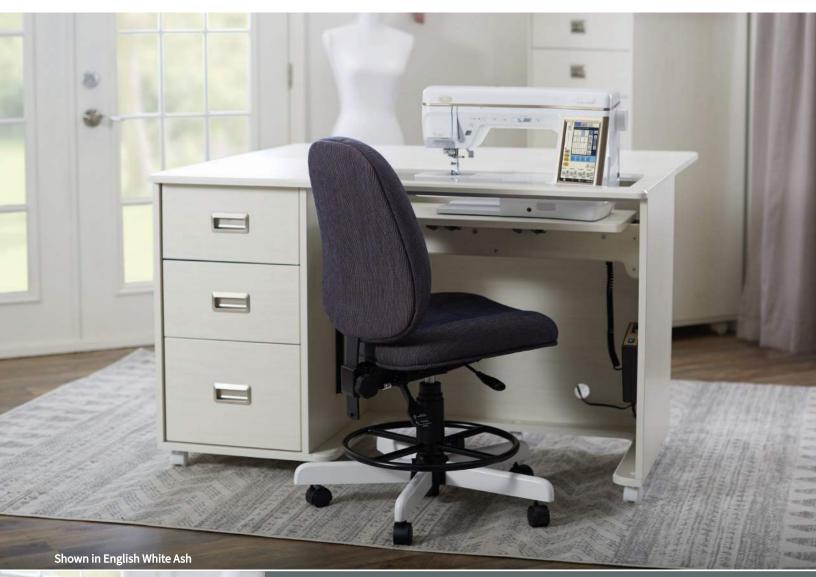

# ARTISTRY DRAWER —— CENTER ——

SPACE FOR ALL THE ESSENTIALS

The Artistry Drawer Center provides everything you need to create an efficient sewing area in the space you have, big or small. This gorgeous center perfectly complements your home as well as the capabilities of your machine. Enjoy three soft-closing drawers to store all of your machine accessories and notions.

### BASE MODEL -

Shown in English White Ash Assembly required

### BASE STUDIO INCLUDES:

(A) Three spacious, soft-closing drawers

(B) XL Lift included in base model

(C) Standard height of 32 1/2"

(D) Rounded corners and beveled edges

(E) Easy-roll, lockable casters

(F) Outback Leaf Extension included

### ARTISTRY DRAWER CENTER

The Artistry Drawer Center provides exceptional quality and design in a spacious work surface. Ideal for large top-of-the-line sewing and embroidery machines, with Koala's XL machine opening and lift.

### MATCHING KOALA SEWCOMFORT CHAIR

Complete the look and enjoy maximum comfort with a matching Koala SewComfort Chair. Six-way adjustments help you personalize your sewing experience and stay comfortable for hours. Choose a color and base finish to complement your Artistry Drawer Center.