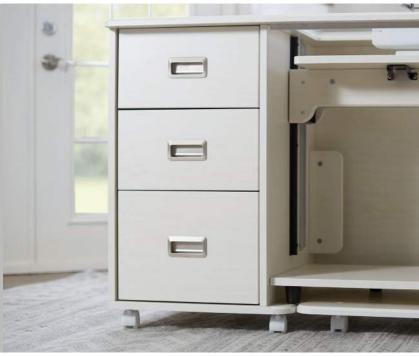

### REMOTE-CONTROLLED LIFT

Lifts top-of-the-line machines with just a touch of the finger. The Artistry Drawer Center's powerful XL Electric Glide Lift with wireless remote uses a direct drive rack and pinion system running on a dual steel track for smooth and safe lifting. Sew at high speeds without platform vibration.

### BASE STUDIO INCLUDES:

(A) Three spacious, soft-closing drawers

(B) XL Lift included in base model

(C) Standard height of 32 1/2"

(D) Rounded corners and beveled edges

(E) Easy-roll, lockable casters

(F) Outback Leaf Extension included