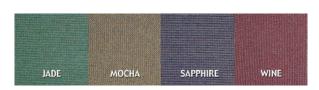

### **FINISHES**

### MATCHING KOALA SEWCOMFORT CHAIR

Complete the look and enjoy maximum comfort with a matching Koala SewComfort Chair. Six-way adjustments help you personalize your sewing experience and stay comfortable for hours. Choose a color and base finish to complement your Artistry Drawer Center.