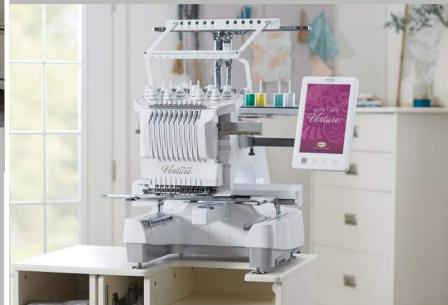

## SOLUTIONS FOR THE MULTI-NEEDLE ENTHUSIAST

Ideal for multi-needle embroidery machines, the Embroidery Center Pro packs Koala's best design features into a studio for smaller spaces, distinctively designed for all your project needs. Includes a glide-out Embroidery Hoop Closet.

#### FITS YOUR MACHINE

The Embroidery Center Pro is designed to accommodate the Baby Lock and Brother professional multi-needle embroidery machines. Specify machine when ordering.