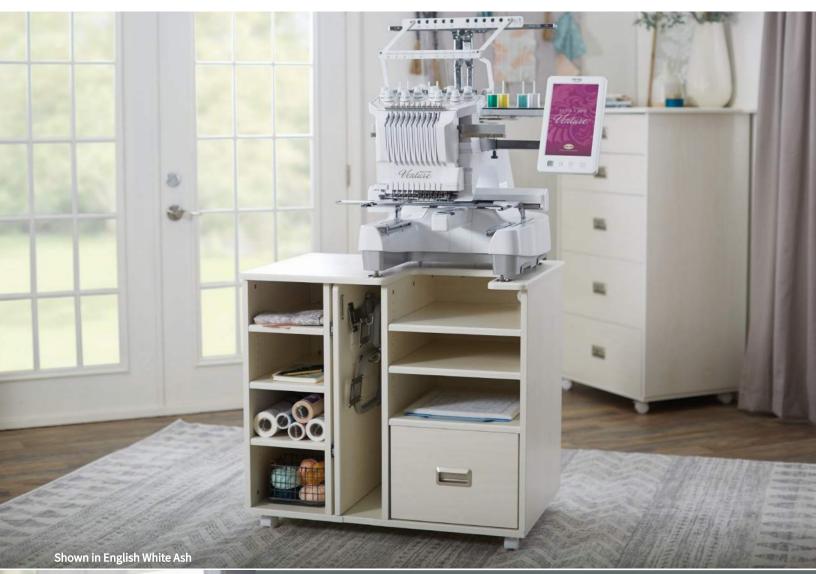

## SOLUTIONS FOR THE MULTI-NEEDLE ENTHUSIAST

Ideal for multi-needle embroidery machines, the Embroidery Center Pro packs Koala's best design features into a studio for smaller spaces, distinctively designed for all your project needs. Includes a glide-out Embroidery Hoop Closet.

#### SOFT-CLOSING DRAWER

Keep your blanks and templates stored in the large, soft-closing drawer or on the adjustable shelves.

#### GLIDE-OUT HOOP CLOSET

The easy glide pull-out closet holds your hoops and frames within easy reach. A convenient notions tray is also included.

#### ADDITIONAL SPACE

The Embroidery Center Pro offers exceptional quality and design space. The size accommodates a smaller designated space, or can be paired with other studio models in completing a Koala Studio Suite.

#### EMBROIDERY CENTER PRO

The Embroidery Center Pro provides a spacious soft-closing drawer. There's also a special space for the largest frames and smallest notions, so everything you need can be right at your fingertips.