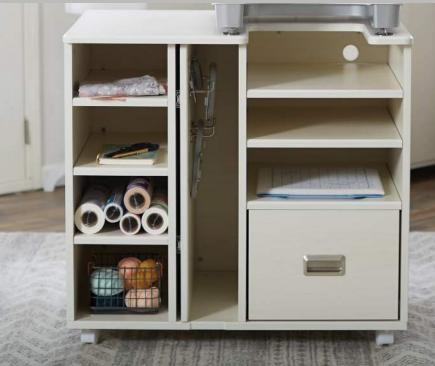

#### SOFT-CLOSING DRAWER

Keep your blanks and templates stored in the large, soft-closing drawer or on the adjustable shelves.

#### GLIDE-OUT HOOP CLOSET

The easy glide pull-out closet holds your hoops and frames within easy reach. A convenient notions tray is also included.

#### ADDITIONAL SPACE

The Embroidery Center Pro offers exceptional quality and design space. The size accommodates a smaller designated space, or can be paired with other studio models in completing a Koala Studio Suite.

Dimensions: 36" W x 24 %" D x 32 ½" H