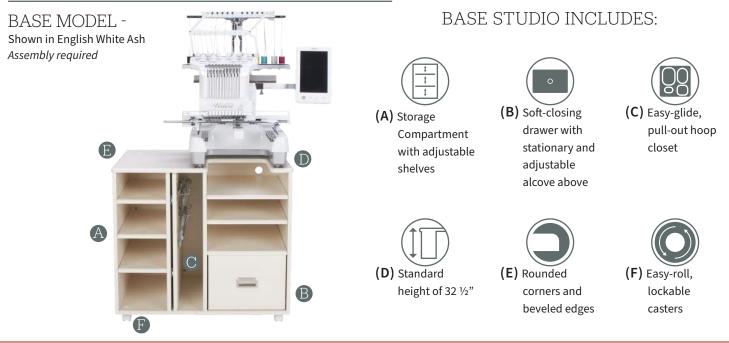

#### EMBROIDERY CENTER PRO

The Embroidery Center Pro provides a spacious soft-closing drawer. There's also a special space for the largest frames and smallest notions, so everything you need can be right at your fingertips.

Base model includes: *Glide-out hoop closet and one spacious storage drawer. Built at a height of 32 ½*, 36" *width and 24 %*" *depth.* 

The Baby Lock Alliance and Brother PRS100 require a different top and must be noted when ordering.