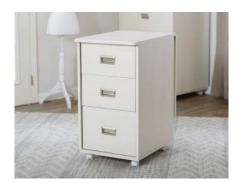

#### Slim Caddy

Double the storage space with an extra set of drawers. The Slim Caddy adds three soft-close drawers to either side of your Embroidery Center Pro.

#### Three Drawer Caddy

Enjoy convenient added storage for threads, fabric, notions, and accessories with the Three Drawer Caddy. A compact 36" wide when closed, it rolls easily and makes a wonderful companion piece to your Embroidery Center Pro.