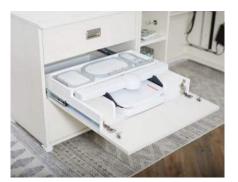

#### SOFT-CLOSING DRAWER

Keep your blanks and templates stored in the large, soft-closing drawer or on the adjustable shelves.

#### GLIDE-OUT HOOP CLOSET

The easy glide pull-out closet holds your hoops and frames within easy reach. A convenient notions tray is also included.

#### EMBROIDERY CENTER PRO

The Embroidery Center Pro provides a spacious soft-closing drawer. There's also a special space for the largest frames and smallest notions, so everything you need can be right at your fingertips.