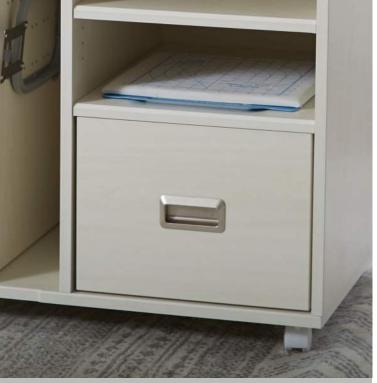

#### SOFT-CLOSING DRAWER

Keep your blanks and templates stored in the large, soft-closing drawer or on the adjustable shelves.

#### EMBROIDERY CENTER PRO

The Embroidery Center Pro provides a spacious soft-closing drawer. There's also a special space for the largest frames and smallest notions, so everything you need can be right at your fingertips.