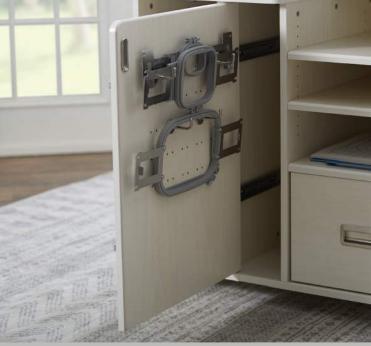

#### GLIDE-OUT HOOP CLOSET

The easy glide pull-out closet holds your hoops and frames within easy reach. A convenient notions tray is also included.