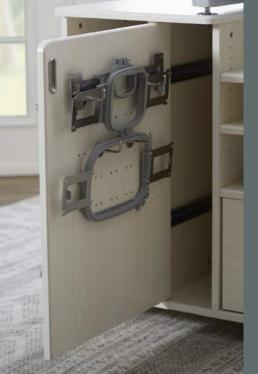

#### GLIDE-OUT HOOP CLOSET

The easy glide pull-out closet holds your hoops and frames within easy reach. A convenient notions tray is also included.