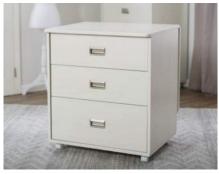

#### Bernina Caddy

Store your Bernina Embroidery Module in a customdesigned drawer featured in the Bernina Caddy. With two additional soft-close drawers, this 36" caddy expands on what your Embroidery Center Pro can do.