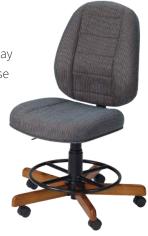

#### MATCHING KOALA SEWCOMFORT CHAIR

Complete the look and enjoy maximum comfort with a matching Koala SewComfort Chair. Six-way adjustments help you personalize your sewing experience and stay comfortable for hours. Choose a color and base finish to complement your Embroidery Center Pro.