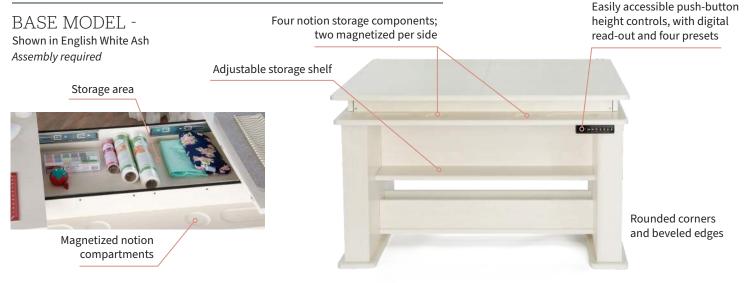

#### ADDITIONAL DESIGN FEATURES

- Electric Lift height adjustment features a smooth soft start and soft stop, with safety stop impact protectior
- Two-sided work station allowing for sitting or standing on either side
- Adjustable storage shelf (below the table top surface)
- Easily holds up to 250 lbs.

- Includes two extension panels with front and back storage compartment
- Four notion compartments; two magnetized per side

- DIMENSIONS
- Adjustable Working Height: From 29 ¼" to 48" maximum
- Table Top Depth: 36"
- Table Top Length: 45" without extension panels. With extension panels extends to 75"