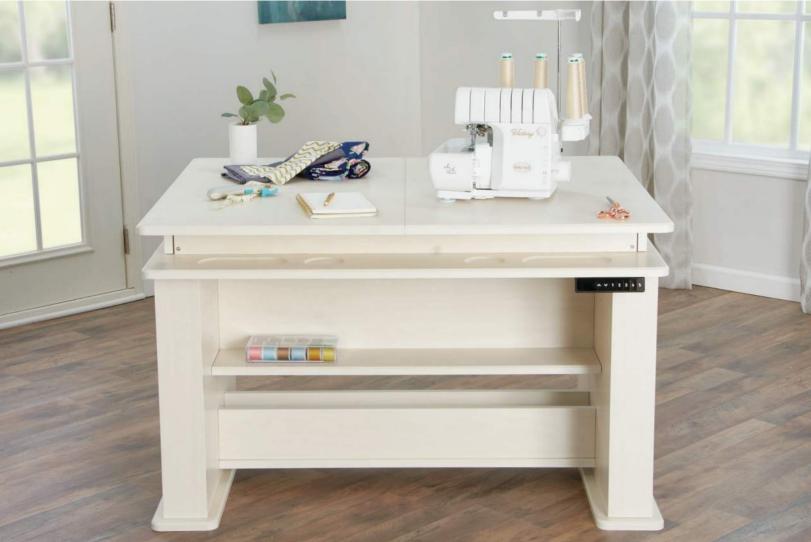

# **Koala**studios<sup>™</sup>

Fine Sewing Furniture —— Crafted for You ——

Shown in English White Ash with extension panels in storage compartment

Shown with elevated height option

Shown with included table extension panels (extends to 75" wide)

# HEIGHT ADJUSTABLE

WORK WHILE SITTING OR STANDING

Koala understands that the perfect working height is a personal choice. Introducing the Koala Height Adjustable Center. You'll cut and craft at just the right height with the perfect amount of work surface area for all your projects.

- Includes two extension panels with front and back storage compartment
- Four notion compartments; two magnetized per side

- DIMENSIONS
- Adjustable Working Height: From 29 ¼" to 48" maximum
- Table Top Depth: 36"
- Table Top Length: 45" without extension panels. With extension panels extends to 75"