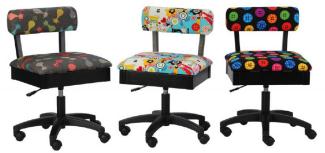

## **HEIGHT ADJUSTABLE SEWING CHAIRS**

The cherry on top of your sewing sundae! Arrow's #1 Rated *Height Adjustable Sewing Chair* is a must have accessory for your dream sewing room! Cute, comfortable and convenient - our lovable chairs feature vibrant sewing themed patterns, 360° swivel access and lumbar support for long hours at your workstation. Don't look now, but under every seat cushion is a hidden storage compartment to store your notions and patterns! Available in 10 colors to perfectly match your sewing sanctuary!

Cat's Meow, Sew Wow Sew Now & Bright Buttons Chairs

KAN221010