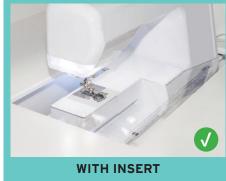

## **CUSTOM SEWING INSERT**

Enhance your sewing experience with a custom-made insert for your Kangaroo sewing cabinet! Inserts are designed to fill the gap between your sewing machine and cabinet opening for a flush sewing surface. Each insert is specially built to fit your specific sewing machine and Kangaroo cabinet combination. This ergonomic work surface will allow for straighter stitches, less fatigue and a better sewing experience!