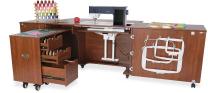

# OUTBACK ELECTRIC

## **CUSTOM SEWING INSERT**

Enhance your sewing experience with a custom-made insert for your Kangaroo sewing cabinet! Inserts are designed to fill the gap between your sewing machine and cabinet opening for a flush sewing surface. Each insert is specially built to fit your specific sewing machine and Kangaroo cabinet combination. This ergonomic work surface will allow for straighter stitches, less fatigue and a better sewing experience!