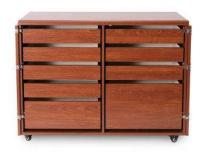

OM SEWING INSERT**

Enhance your sewing experience with a custom-made insert for your Kangaroo sewing cabinet! Inserts are designed to fill the gap between your sewing machine and cabinet opening for a flush sewing surface. Each insert is specially built to fit your specific sewing machine and Kangaroo cabinet combination. This ergonomic work surface will allow for straighter stitches, less fatigue and a better sewing experience!







## BEST WAYS TO COMPLETE YOUR SEWING STUDIO

### **MATCH YOUR CABINET**

Kangaroo sewing cabinet - check!
Now complete your studio with
Kangaroo storage and cutting
furniture, specially designed
to complement your primary
workstation. With extra storage
and workspace, you can customize
your sewing room to be stylish,
comfortable, and even more
productive!



Dingo Cutting Table

## **STORAGE & ACCESSORIES**

Every dream sewing oasis needs its cute, dependable accessories! Add even more convenience with a storage cabinet like *Kiwi*, featuring a built-in ironing board, cutting mat, thread drawers and a dedicated drawer to store your iron! Your dream sewing space won't be the same without it!



Kiwi Storage Cabinet

## **HEIGHT ADJUSTABLE SEWING CHAIRS**

The cherry on top of your sewing sundae! Arrow's #1 Rated *Height Adjustable Sewing Chair* is a must have accessory for your dream sewing room! Cute, comfortable and convenient - our lovable chairs feature vibrant sewing themed patterns, 360° swivel access and lumbar support for long hours at your workstation. Don't look now, but under every seat cushion is a hidden storage compartment to st