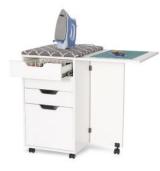

## **STORAGE & ACCESSORIES**

Every dream sewing oasis needs its cute, dependable accessories! Add even more convenience with a storage cabinet like *Kiwi*, featuring a built-in ironing board, cutting mat, thread drawers and a dedicated drawer to store your iron! Your dream sewing space won't be the same without it!

Kiwi Storage Cabinet