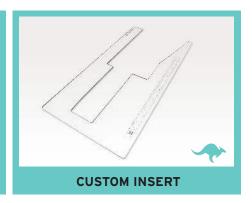

## **CUSTOM SEWING INSERT**

Enhance your sewing experience with a custom-made insert for your Kangaroo sewing cabinet! Inserts are designed to fill the gap between your sewing machine and cabinet opening for a flush sewing surface. Each insert is specially built to fit your specific sewing machine and Kangaroo cabinet combination. This ergonomic work surface will allow for straighter stitches, less fatigue and a better sewing experience!