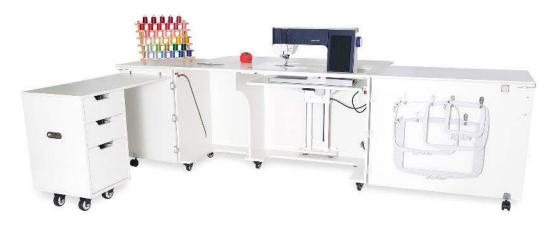

# OUTBACK ELECTRIC

## **COMFORT**

- Electric lift moves with the touch of a button and auto stops in multiple lift positions
- Rear quilt leaf expands work surface to keep large projects from pulling or laying on floor
- Compatible with custom acrylic sewing inserts to create totally flush sewing surface

### **DESIGN**

- · Lifetime warranty, worry-free performance
- Extra-large lift opening accommodates largest sewing machines on the market, up to 65 lbs
- Full view, soft-closing drawers
- Sturdy design with locking heavy-duty casters for stability and easy mobility
- · Locking doors for safety and security

### STORAGE and ORGANIZATION

- · Rolling caddy provides extra storage and is easily stored
- Caddy includes 3 drawers (2 thread racks & 1 storage)
- 6 interior hooks for embroidery hoop storage

Cabinet Finish: Woodgrain Melamine Laminate

| CABINET DIMENSIONS             | WIDTH (IN) | DEPTH (IN)                     | HEIGHT (IN) |
|--------------------------------|------------|--------------------------------|-------------|
| Cabinet Open*                  | 105 7/8    | 37 1/2                         | 29 1/2      |
| Cabinet Closed                 | 53         | 22 5/8                         | 30 1/4      |
| Quilt Leaf                     | 53         | 15 <sup>3</sup> / <sub>4</sub> | 5/8         |
| Lift Opening, A14              | 30 1/2     | 14 1/2                         | -           |
| *Open dimensions exclude caddy |            |                                |             |

| CADDY DIMENSIONS         | WIDTH (IN)                     | DEPTH (IN)                       | HEIGHT (IN)                      |
|--------------------------|--------------------------------|----------------------------------|----------------------------------|
| Caddy Open               | 34 <sup>5</sup> / <sub>8</sub> | 16 <sup>15</sup> / <sub>16</sub> | 26 <sup>15</sup> / <sub>16</sub> |
| Caddy Closed             | 14 <sup>3</sup> / <sub>4</sub> | 14 <sup>3</sup> / <sub>8</sub>   | 26 <sup>15</sup> / <sub>16</sub> |
| Thread Rack Drawers (x2) | 11                             | 14 <sup>1</sup> / <sub>8</sub>   | 2 3/4                            |
| Bottom Drawer            | 11                             | 14 <sup>1</sup> / <sub>8</sub>   | 7 1/4                            |