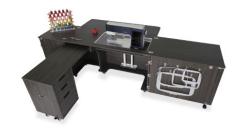

# OUTBACK ELECTRIC

## **COMFORT**

- Electric lift moves with the touch of a button and auto stops in multiple lift positions
- Rear quilt leaf expands work surface to keep large projects from pulling or laying on floor
- Compatible with custom acrylic sewing inserts to create totally flush sewing surface

### **DESIGN**

- · Lifetime warranty, worry-free performance
- Extra-large lift opening accommodates largest sewing machines on the market, up to 65 lbs
- Full view, soft-closing drawers
- Sturdy design with locking heavy-duty casters for stability and easy mobility
- · Locking doors for safety and security

### STORAGE and ORGANIZATION

- · Rolling caddy provides extra storage and is easily stored
- Caddy includes 3 drawers (2 thread racks & 1 storage)
- 6 interior hooks for embroidery hoop storage

Cabinet Finish: Woodgrain Melamine Laminate