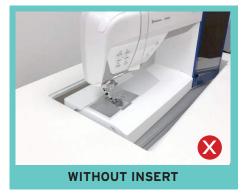

## **CUSTOM SEWING INSERT**

Enhance your sewing experience with a custom-made insert for your Kangaroo sewing cabinet! Inserts are designed to fill the gap between your sewing machine and cabinet opening for a flush sewing surface. Each insert is specially built to fit your specific sewing machine and Kangaroo cabinet combination. This ergonomic work surface will allow for straighter stitches, less fatigue and a better sewing experience!