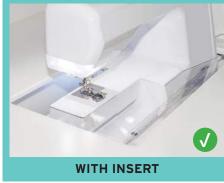

## **CUSTOM SEWING INSERT**

Enhance your sewing experience with a custom-made insert for your Kangaroo sewing cabinet! Inserts are designed to fill the gap between your sewing machine and cabinet opening for a flush sewing surface. Each insert is specially built to fit your specific sewing machine and Kangaroo cabinet combination. This ergonomic work surface will allow for straighter stitches, less fatigue and a better sewing experience!