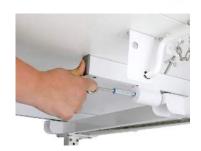

## **CUSTOM SEWING INSERT**

Enhance your sewing experience with a custom-made insert for your Kangaroo sewing cabinet! Inserts are designed to fill the gap between your sewing machine and cabinet opening for a flush sewing surface. Each insert is specially built to fit your specific sewing machine and Kangaroo cabinet combination. This ergonomic work surface will allow for straighter stitches, less fatigue and a better sewing experience!