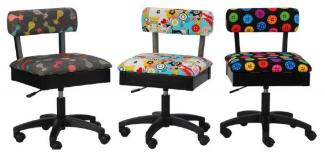

#### HEIGHT ADJUSTABLE SEWING CHAIRS

The cherry on top of your sewing sundae! Arrow's #1 Rated Height Adjustable Sewing Chair is a must have accessory for your dream sewing room! Cute, comfortable and convenient - our lovable chairs feature vibrant sewing themed patterns, 360° swivel access and lumbar support for long hours at your workstation. Don't look now, but under every seat cushion is a hidden storage compartment to store your notions and patterns! Available in 10 colors to perfectly match your sewing sanctuary!

Cat's Meow, Sew Wow Sew Now & Bright Buttons Chairs

KAN21C015