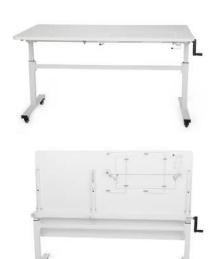

### **COMFORT**

- Adjustable two-position manual lift allows you to choose between free arm and flat bed positions
- Expansive work surface keeps large projects from pulling or laying on floor
- Transition from sitting to standing with the turn of a crank, moving table from 28-1/2" to 38" tall
- Compatible with custom acrylic sewing inserts to create totally flush sewing surface

#### **DESIGN**

- · Lifetime warranty, worry-free performance
- Large lift opening accommodates most large sewing machines on the market, up to 45 lbs
- Sturdy design with locking industrial casters for stability and easy mobility

## STORAGE and ORGANIZATION

- Tabletop flips on its side with the pull of a pin, allowing table to be stored away or used as a design wall
- Optional cutting mats available
- Complementary Kangaroo storage furniture is available