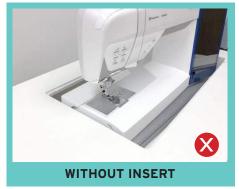

## **CUSTOM SEWING INSERT**

Enhance your sewing experience with a custom-made insert for your Kangaroo sewing cabinet! Inserts are designed to fill the gap between your sewing machine and cabinet opening for a flush sewing surface. Each insert is specially built to fit your specific sewing machine and Kangaroo cabinet combination. This ergonomic work surface will allow for straighter stitches, less fatigue and a better sewing experience!