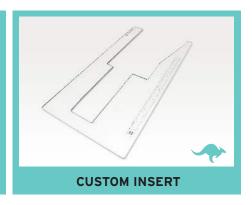

## **CUSTOM SEWING INSERT**

Enhance your sewing experience with a custom-made insert for your Kangaroo sewing cabinet! Inserts are designed to fill the gap between your sewing machine and cabinet opening for a flush sewing surface. Each insert is specially built to fit your specific sewing machine and Kangaroo cabinet combination. This ergonomic work surface will allow for straighter stitches, less fatigue and a better sewing experience!