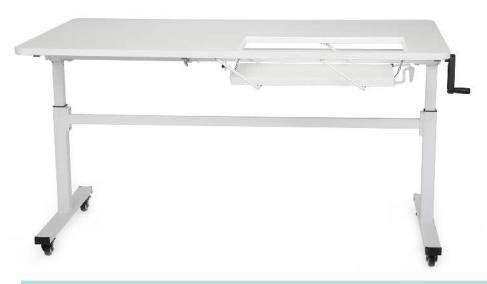

### **COMFORT**

- Adjustable two-position manual lift allows you to choose between free arm and flat bed positions
- Expansive work surface keeps large projects from pulling or laying on floor
- Transition from sitting to standing with the turn of a crank, moving table from 28-1/2" to 38" tall
- Compatible with custom acrylic sewing inserts to create totally flush sewing surface

#### **DESIGN**

- · Lifetime warranty, worry-free performance
- Large lift opening accommodates most large sewing machines on the market, up to 45 lbs
- Sturdy design with locking industrial casters for stability and easy mobility