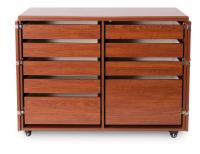

*CUSTOM SEWING INSERT**

Enhance your sewing experience with a custom-made insert for your Kangaroo sewing cabinet! Inserts are designed to fill the gap between your sewing machine and cabinet opening for a flush sewing surface. Each insert is specially built to fit your specific sewing machine and Kangaroo cabinet combination. This ergonomic work surface will allow for straighter stitches, less fatigue and a better sewing experience!







# BEST WAYS TO COMPLETE YOUR SEWING STUDIO

### MATCH YOUR CABINET

Kangaroo sewing cabinet - check! Now complete your studio with Kangaroo storage and cutting furniture, specially designed to complement your primary workstation. With extra storage and workspace, you can customize your sewing room to be stylish, comfortable, and even more productive!



Dingo II Cutting Table

#### STORAGE & ACCESSORIES

Every dream sewing oasis needs its cute, dependable accessories! Add even more convenience with a storage cabinet like Kiwi, featuring a built-in ironing board, cutting mat, thread drawers and a dedicated drawer to store your iron! Your dream sewing space won't be the same without it!



Kiwi Storage Cabinet

#### HEIGHT ADJUSTABLE SEWING CHAIRS

The cherry on top of your sewing sundae! Arrow's #1 Rated Height Adjustable Sewing Chair is a must have accessory for your dream sewing room! Cute, comfortable and convenient - our lovable chairs feature vibrant sewing themed patterns, 360° swivel access and lumbar support for long hours at your workstation. Don't look now, but under every seat cushion is a hidden storage compartment to store y