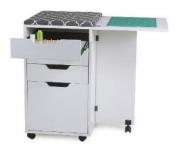

#### STORAGE & ACCESSORIES

Every dream sewing oasis needs its cute, dependable accessories! Add even more convenience with a storage cabinet like Kiwi, featuring a built-in ironing board, cutting mat, thread drawers and a dedicated drawer to store your iron! Your dream sewing space won't be the same without it!

Kiwi Storage Cabinet