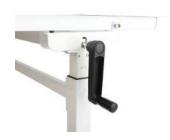

### **COMFORT**

- Adjustable two-position manual lift allows you to choose between free arm and flat bed positions
- Expansive work surface keeps large projects from pulling or laying on floor
- Transition from sitting to standing with the turn of a crank, moving table from 28-1/2" to 38" tall
- Compatible with custom acrylic sewing inserts to create totally flush sewing surface

#### **DESIGN**

- · Lifetime warranty, worry-free performance
- Large lift opening accommodates most large sewing machines on the market, up to 45 lbs
- Sturdy design with locking industrial casters for stability and easy mobility