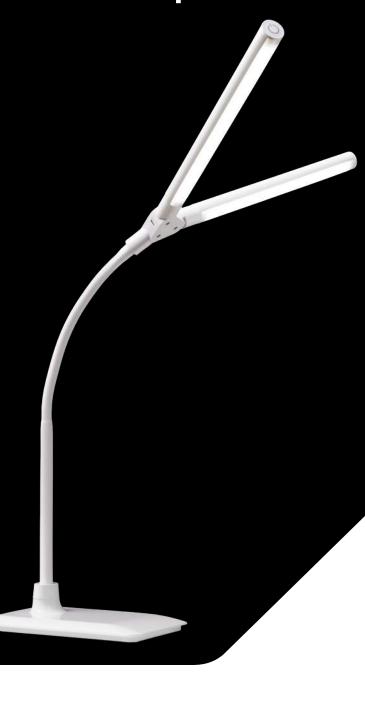

# DuoLamp

**TABLE** 

Double your light and eliminate shadows with the DuoLamp Table. Whether you're sewing, crafting, painting or reading, enjoy a fantastic quality of light and accurate colour matching due to DuoLamp's 56 high quality LEDS. The brightness of each shade can be adjusted independently of the other using the convenient touch switch dimmer. Easy to move around the house or take with you when travelling.

## **FEATURES**

- Double shade increases your illuminated work surface
- Flexible arm directs light exactly where you need it
- 56 high quality bright LEDs provide accurate colour matching
- Touch switch dimmer with 4 brightness levels
- Lamp brightness: 2,090 Lux at 30cm (12")