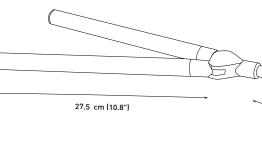

## **FEATURES**

- Double shade increases your illuminated work surface
- Flexible arm directs light exactly where you need it
- 56 high quality bright LEDs provide accurate colour matching
- Touch switch dimmer with 4 brightness levels
- Lamp brightness: 2,090 Lux at 30cm (12")