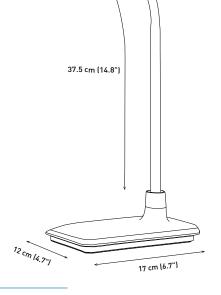

### **Product information**

Weight 0.8kg (1.7lb) Colour white 1.5m (59.1") Cable length

### **Packaging information**

Height 40cm (15.75") Width 20.8cm (8.19") Depth 12.5cm (4.92") Packed weight 1.1kg (2.42lb) Products per master carton