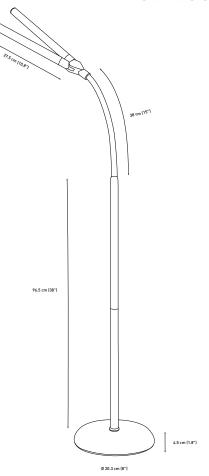

# DuoLamp

**FLOOR** 

Double your light and eliminate shadows with the DuoLamp Floor. The adjustable arm directs light exactly where needed, making this lamp a great addition to any salon offering eyelash, eyebrow or tattooing services. With its slim and sleek design, the DuoLamp Floor is unobtrusive and emits a fantastic quality of light and accurate colour matching due to its 56 bright, high quality LEDs.

# DuoLamp **FLOOR**

## **FEATURES**

- Double shade increases your illuminated work surface
- Flexible arm directs light exactly where needed
- · Bright daylight LEDs for true colour matching
- Touch switch dimmer with 4 brightness levels
- Lamp brightness: 2,090 Lux at 30cm (12")

#### **Product information**

Weight 3.5 kg (7.8 lb) Colour white 1.8 m (68.9") Cable length

### **Packaging information**

Height 43cm (16.93") Width 27cm (10.63") Depth 13cm (5.12") Packed weight 3.90kg (8.58lb) Products per master carton