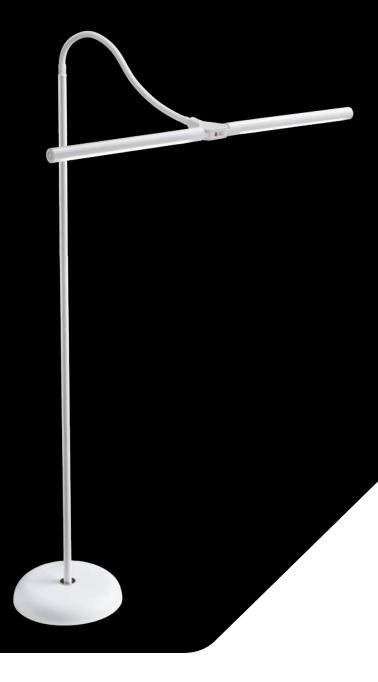

# DuoLamp

**FLOOR** 

Double your light and eliminate shadows with the DuoLamp Floor. The adjustable arm directs light exactly where needed, making this lamp a great addition to any salon offering eyelash, eyebrow or tattooing services. With its slim and sleek design, the DuoLamp Floor is unobtrusive and emits a fantastic quality of light and accurate colour matching due to its 56 bright, high quality LEDs.

# DuoLamp **FLOOR**

## **FEATURES**

- Double shade increases your illuminated work surface
- Flexible arm directs light exactly where needed
- · Bright daylight LEDs for true colour matching
- Touch switch dimmer with 4 brightness levels
- Lamp brightness: 2,090 Lux at 30cm (12")