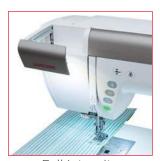

### Horizon Memory Craft 9450 QCP Professional

#### New to the 9450:

Tapering Function

Ruler Quilting Function

Superior Needle Threader with #7 Thread Path

9 Brighter White LEDs in 4 locations

Full Intensity Lighting System

Detachable AcuFeed™ Flex Layered Fabric Feeding System