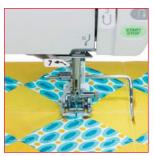

- Stitch Composer stitch creation software
- Variable zig zag for free motion quilting
- Start/stop button
- · Speed control slider
- Locking stitch button
- Automatic thread cutter
- Twin needle guard
- Easy reverse button
- Straight stitch needle plate with left needle position for 1/4" seam foot
- Professional HP needle plate and foot
- Advanced plate markings
- Easy set bobbin
- · Easy bobbin winder
- Adjustable knee lift
- Auto-declutch bobbin winder