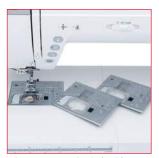

3 One-Step Quick Change Needle Plates

11" Bed Space

- Superior needle threader with Number 7 Thread Guide
- · Stitch tapering function
- Rulerwork mode
- Accessory Case included and 5 New Accessory Feet:
  - > AcuFeed Flex Professional Grade Foot (HP2)
  - > Open-toe Darning Foot (PD-H)
  - > Quarter Inc Foot without Guide
  - > Ruler Quilting Foot
  - > Variable Zig Zag Opentoe Foot
- · Auto-power off time
- Full intensity lighting system with 9 brighter white LED lamps in 4 locations

- Automatic presser foot lift
- Top loading full rotary hook bobbin system
- 350 built-in stitches up to 9mm wide, including 4 alphabets
- 11 one-step buttonholes
- Auto tension system
- · Cloth guide included
- Snap-on presser feet
- Memorized needle up/down
- One-step needle plate conversion with 3 included plates
- Detachable AcuFeed<sup>™</sup> Flex Layered Fabric Feeding System
- 7-piece feed dog
- USB port and direct PC connection